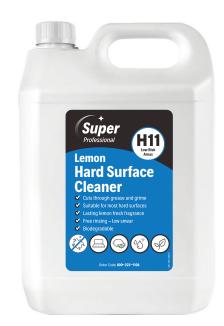

## **Lemon Hard Surface Cleaner**

Super Lemon Hard Surface Cleaner makes light work of ground-in dirt and grime leaving a fresh lemon fragrance. Its concentrated formula can be diluted for use with a trigger or cloth/mop. Ideal for floors, walls, painted surfaces, linoleum and tiles.

- Cuts through grease and grime
- Suitable for most hard surfaces
- Lasting lemon fresh fragrance
- Free rinsing low smear
- Biodegradable

## **BIODEGRADABILITY:**

All surfactants used in Super Professional products comply with the current European regulations concerning biodegradability & protection of the environment.

ORDER CODE: H11-5L- 800-222-1108