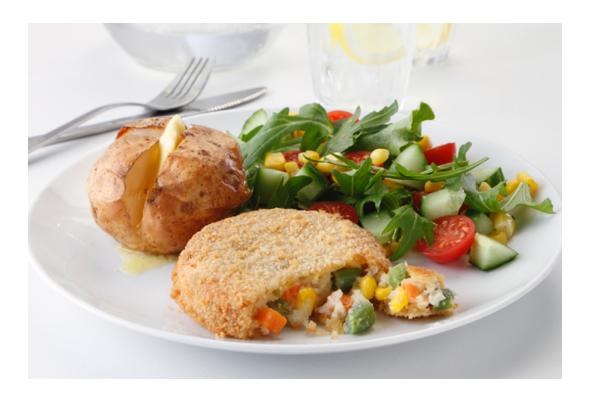

Primary plastic: 26 g Secondary plastic: N/A g Tertiary plastic: **Packaging** N/A g Wts Primary board: Secondary board: Foil/Aluminium: N/A g 104 g N/A g

**Composition & Storage** 

A mix of green beans, sweetcorn, carrot, potato and onion combined with medium mature Cheddar cheese, coated in crispy golden **Description:** 

breadcrumbs.

Palm from a sustainable source, RSPO certificate number BMT-RSPO-001049

**Ingredients:** See Page 2.

Allergen Statement: For allergens, including cereals containing gluten, see ingredients in CAPITALS.