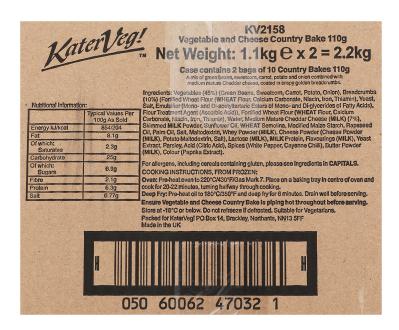

KaterVeg! **Brand:** 

**Product Code:** 

**KV2158** 

Pack Details

Avg. Pce Wt: No. Pcs in Case: 20 110 g Case Net Wt: 2.2 kg **Contents** 

> Count/Wt per Inner: 10 / 1.1kg Inners per Case: Pack Size: 1 x 20

Barcode Inner: N/A Barcode Outer: 05060062470321 Inners suitable for sale separately?: No

**Palletisation** Cases per Layer: No. of Layers: 9 Inners/Pallet: 540 Cases/Pallet: 270

**Dimensions** Case mm: 200 x 200 x 170 Cubic ms: 0.007 Inner mm: N/A **Commodity Code** 2004 90 98 80

Primary plastic: 26 g Secondary plastic: N/A g Tertiary plastic: **Packaging** N/A g Wts Primary board: Secondary board: Foil/Aluminium: N/A g 104 g N/A g

**Composition & Storage** 

A mix of green beans, sweetcorn, carrot, potato and onion combined with medium mature Cheddar cheese, coated in crispy golden **Description:** 

breadcrumbs.

Palm from a sustainable source, RSPO certificate number BMT-RSPO-001049

**Ingredients:** See Page 2.

Allergen Statement: For allergens, including cereals containing gluten, see ingredients in CAPITALS.

| Dietary & Health Information |     |                                   | Average Nutritional |                                                        | Per serving   |               |
|------------------------------|-----|-----------------------------------|---------------------|--------------------------------------------------------|---------------|---------------|
|                              |     | Contains                          |                     |                                                        | Per 100 g     | 110 g         |
| Suitable for Vegetarians     | Yes | Milk / Derivatives                | Yes                 | kJoules<br>Kcals                                       | 854<br>204    | 939<br>224    |
| Suitable for Vegans          | No  | Egg / Derivatives                 | No                  | Fat (g)                                                | 8.1           | 8.9           |
| Suitable for Coeliacs        | No  | Soya                              | No                  | of which saturates (g)<br>of which monounsaturates (g) | 2.29<br>4.48  | 2.5<br>4.9    |
| Halal Approved               | Yes | SO <sub>2</sub> /Sulphites >10ppm | No                  | of which polyunsaturates (g)                           | 0.84          | 0.9           |
| Kosher Approved              | No  | Sesame Seeds                      | No                  | Carbohydrate (g)  of which sugars (g)                  | 25.3<br>6.9   | 27.8<br>7.6   |
| Contains                     |     | Celery                            | No                  | Fibre (g)                                              | 2.1           | 2.3           |
| Artificial colours           | No  | Mustard                           | No                  | Protein (g)                                            | 6.29          | 6.9           |
| Hydrogenated Fats            | No  | Peanuts / Derivatives             | No                  | Sodium (g)  expressed in salt (g)                      | 0.307<br>0.77 | 0.338<br>0.85 |
| GM Ingredients/Derivatives   | No  | Fish                              | No                  | Zinc (mg)                                              |               |               |
| MSG                          | No  | Crustaceans / Shell Fish          | No                  | Iron (mg)                                              |               |               |
| Gluten as added Ingredient   | No  | Other Nuts                        | No                  | Ash (g)<br>Vitamin A (μg)                              |               |               |
| Wheat & Wheat Derivatives    | Yes | Lupin / Derivatives               | No                  | Vitamin C (mg)                                         |               |               |
| Other Gluten Cereals/Derivs  | No  | Molluscs                          | No                  | Folate (µg)<br>Calcium (mg)                            |               |               |

Approved Date: 21/09/2021 Approved by: Christopher Stobart

| Ingredients                                                                                                                | Product Code:               | KV2158                                  |
|----------------------------------------------------------------------------------------------------------------------------|-----------------------------|-----------------------------------------|
| Vegetables (45%) (Green Beans, Sweetcorn, Carrot, Potato,                                                                  | Onion), Breadcrumbs (10%) ( | Fortified Wheat Flour (WHEAT Flour,     |
| Calcium Carbonate, Niacin, Iron, Thiamin), Yeast, Salt, Emu<br>of Fatty Acids), Flour Treatment Agent (Ascorbic Acid)), Fo | rtified Wheat Flour (WHEAT  | Flour, Calcium Carbonate, Niacin, Iron, |
| Thiamin), Water, Medium Mature Cheddar Cheese (MILK)<br>Modified Maize Starch, Rapeseed Oil, Palm Oil, Salt, Malton        | dextrin, Whey Powder (MILK  | C), Cheese Powder (Cheese Powder        |
| (MILK), Potato Maltodextrin, Salt), Lactose (MILK), MILK Acid), Spices (White Pepper, Cayenne Chilli), Butter Powde        | _                           | -                                       |
|                                                                                                                            |                             |                                         |
|                                                                                                                            |                             |                                         |
|                                                                                                                            |                             |                                         |
|                                                                                                                            |                             |                                         |
|                                                                                                                            |                             |                                         |
|                                                                                                                            |                             |                                         |
|                                                                                                                            |                             |                                         |
|                                                                                                                            |                             |                                         |
|                                                                                                                            |                             |                                         |
|                                                                                                                            |                             |                                         |
|                                                                                                                            |                             |                                         |
|                                                                                                                            |                             |                                         |
|                                                                                                                            |                             |                                         |
|                                                                                                                            |                             |                                         |
|                                                                                                                            |                             |                                         |
|                                                                                                                            |                             |                                         |
|                                                                                                                            |                             |                                         |
|                                                                                                                            |                             |                                         |
|                                                                                                                            |                             |                                         |
|                                                                                                                            |                             |                                         |
|                                                                                                                            |                             |                                         |
|                                                                                                                            |                             |                                         |

| Preparation & Usage from Frozen                               | <b>Product Code:</b>                 | KV2158                            |
|---------------------------------------------------------------|--------------------------------------|-----------------------------------|
| Microwave:                                                    |                                      |                                   |
|                                                               |                                      |                                   |
|                                                               |                                      |                                   |
|                                                               |                                      |                                   |
| Oven:                                                         |                                      |                                   |
| Pre-heat oven to 220°C/430°F/Gas Mark 7. Place on a baking    | g tray in centre of oven and cook fo | or 20-22 minutes, turning halfway |
| through cooking.                                              |                                      |                                   |
|                                                               |                                      |                                   |
|                                                               |                                      |                                   |
|                                                               |                                      |                                   |
| Grill:                                                        |                                      |                                   |
| N/A                                                           |                                      |                                   |
|                                                               |                                      |                                   |
|                                                               |                                      |                                   |
|                                                               |                                      |                                   |
|                                                               |                                      |                                   |
| Frying:                                                       |                                      |                                   |
| Pre-heat oil to 180°C/350°F and deep fry for 6 minutes. Drain | n well before serving.               |                                   |
|                                                               |                                      |                                   |
|                                                               |                                      |                                   |
|                                                               |                                      |                                   |
|                                                               |                                      |                                   |
| Other Cooking or Serving Instructions:                        |                                      |                                   |
| Ensure Vegetable and Cheese Country Bake is piping hot three  | oughout before serving. Do not ref   | reeze if defrosted.               |
|                                                               |                                      |                                   |
|                                                               |                                      |                                   |
|                                                               |                                      |                                   |