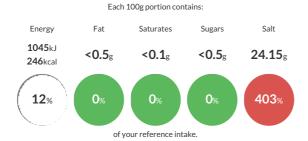

### Reference Intake

Typical values per 100g: Energy 1045kJ 246kcal

### Nutritional Information

| Typical Values     | Per 100g          |
|--------------------|-------------------|
| Energy             | 1045kJ<br>246kCal |
| Carbohydrates      | 61.1g             |
| of which sugars    | <0.5g             |
| Fat                | <0.5g             |
| of which saturates | <0.1g             |
| Fibre              | <0.5g             |
| Protein            | <0.5g             |
| Salt               | 24.15g            |