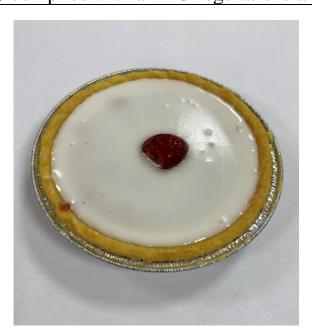

### **Product Description**

Pastry shell with sponge filling topped with icing and a cherry.

| Receipt Code | COBA02         |
|--------------|----------------|
| Product Name | Bakewell Tarts |
| Issue Date   | 28/09/20       |
| Version      | 1              |