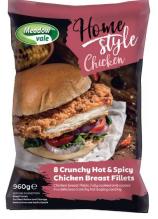

| Meadow                         | Meadowvale Foods Limited<br>PRODUCT SPECIFICATION18 & 19 Wilkinson Court, Clywedog Road South,<br>Wrexham Industrial Estate, LL13 9AE<br>Tel: 01978 666100                                                                                                                                                                                                                                                  |  |  |
|--------------------------------|-------------------------------------------------------------------------------------------------------------------------------------------------------------------------------------------------------------------------------------------------------------------------------------------------------------------------------------------------------------------------------------------------------------|--|--|
| Issue No                       | 1 12/09/2022 10:20:36                                                                                                                                                                                                                                                                                                                                                                                       |  |  |
| Product Code                   | N1452002A                                                                                                                                                                                                                                                                                                                                                                                                   |  |  |
| Name;                          | Homestyle Hot & Spicy Chicken Fillets (120g)                                                                                                                                                                                                                                                                                                                                                                |  |  |
| Product Description            | Chicken breast fillets, in a crunchy hot & spicy coating, fully cooked and individually quick-frozen.                                                                                                                                                                                                                                                                                                       |  |  |
| PACKING CONFIGURATION          |                                                                                                                                                                                                                                                                                                                                                                                                             |  |  |
| Product Attribute              | Weight Target 120g +/- 10g (110-130g) >85%, Tolerance 120g +/-15g (105-135g) =100%. Piece Count:<br>Target 8 >80% 8+1 (9) <20%                                                                                                                                                                                                                                                                              |  |  |
| Case Size                      | 4 x 960g                                                                                                                                                                                                                                                                                                                                                                                                    |  |  |
| Case Net Weight                | 3.84kg                                                                                                                                                                                                                                                                                                                                                                                                      |  |  |
| Layers Per Pallet              | 12                                                                                                                                                                                                                                                                                                                                                                                                          |  |  |
| Cases Per Layer                | 10                                                                                                                                                                                                                                                                                                                                                                                                          |  |  |
| Cases Per Pallet               | 120                                                                                                                                                                                                                                                                                                                                                                                                         |  |  |
| Barcode Outer                  | 05017400020229                                                                                                                                                                                                                                                                                                                                                                                              |  |  |
| Barcode Inner                  | 5017400106336                                                                                                                                                                                                                                                                                                                                                                                               |  |  |
| Primary Packaging              | Printed Food Grade LLDPE Bag W264 x L390mm - Tare Weight 20g                                                                                                                                                                                                                                                                                                                                                |  |  |
| Secondary Packaging            | Corrugated BC Flute Outer Case W295 x L395 x H125mm - Tare Weight 402g                                                                                                                                                                                                                                                                                                                                      |  |  |
| Shelflife from Manufacture     | 18 months                                                                                                                                                                                                                                                                                                                                                                                                   |  |  |
| Coding Details                 | Best Before: DD MMM YYYY Lot no: XXXYYDDD-BB                                                                                                                                                                                                                                                                                                                                                                |  |  |
| Meat Origin                    | TH                                                                                                                                                                                                                                                                                                                                                                                                          |  |  |
| Country Of Origin<br>Packed In | тн<br>тн                                                                                                                                                                                                                                                                                                                                                                                                    |  |  |
|                                | - 18°C                                                                                                                                                                                                                                                                                                                                                                                                      |  |  |
| Storage Conditions             |                                                                                                                                                                                                                                                                                                                                                                                                             |  |  |
| PRODUCT PROFILE                |                                                                                                                                                                                                                                                                                                                                                                                                             |  |  |
| Appearance                     | Typical cooked chicken breast in an orange/golden coating with rough surface, fillet shape.                                                                                                                                                                                                                                                                                                                 |  |  |
| Flavour                        | Typical cooked chicken breast fillets in a crispy spicy flavoured coating with a heat build-up.                                                                                                                                                                                                                                                                                                             |  |  |
| Texture                        | Succulent and tender chicken breast, not stringy or tough, with a crunchy coating.                                                                                                                                                                                                                                                                                                                          |  |  |
| Quality Standards              | Product to be free from bone, cartilage, discolouration, deep muscle bruising, coating voids > 5 pence piece<br>and any foreign bodies. Absent of off odours or flavours, and pinking of the meat. Coating to be attached to<br>the meat. Although every care has been taken to produce this produce, bones may remain.                                                                                     |  |  |
| Ingredients                    | Chicken Breast (65%), Water, <b>Wheat</b> Flour, Breadcrumbs ( <b>Wheat</b> Flour, Salt, Yeast), Salt, Maize Starch,<br>Vegetable Oil (Palm, <b>Soya</b> ), Modified Tapioca Starch, Raising Agents (Diphosphates, Sodium Carbonates),<br>Stabilisers (Triphosphates), Spices, Vegetable Powders (Garlic, Onion), Spice Extracts (Paprika, Chilli),<br>Sugar, Yeast Extract, <b>Wheat</b> Gluten, Dextrose. |  |  |
| Quid Value                     | 65%                                                                                                                                                                                                                                                                                                                                                                                                         |  |  |
| Allergy Warning                | For allergens, including cereals containing Gluten, see ingredients in <b>Bold</b> .                                                                                                                                                                                                                                                                                                                        |  |  |
| REHEATING GUIDELINES           |                                                                                                                                                                                                                                                                                                                                                                                                             |  |  |
| Re-Heat or Cook from           | For best results cook from frozen. The following instructions are guidelines only. If thawed, reduce cooking time accordingly. Always ensure that the food is piping hot and cooked through before serving.                                                                                                                                                                                                 |  |  |
| Oven Bake                      | Pre-heat oven to 220°C / Gas Mark 7. Remove the chicken from all packaging and place on a baking tray in the centre of the oven and bake for 20 - 25 minutes.                                                                                                                                                                                                                                               |  |  |
| Deep Fry                       | Pre-heat oil to 180 °C. Remove the chicken fillets from all packaging. Gently lower and fully immerse the chicken into the oil and fry for 5 - 7 minutes. Drain and serve.                                                                                                                                                                                                                                  |  |  |

Absent in 25g

Aug

Salmonella spp

Signed on the behalf of Meadow Vale Foods Ltd

Mr Jamie Payne Group Technical Manager

HOMESTYLE CRUNCHY HOT & SPICY CHICKEN BREAST FILLETS 4X960G Chicken breast fillets in a crunchy hot & spicy coating, fully cooked and individually quick-frozen. Ingredients: Chicken Breast (65%), Water, WHEAT Flour, Breadcrumbs (WHEAT Flour, Salt, Yeast), Salt, Maize Starch, Vegetable Oil (Palm, SOYA), Modified Tapicca Starch, Raising Agents (Diphosphates, Sodium Carbonates), Stabilisers (Triphosphates), Spices, Vegetable Powders (Garlic, Onion), Spice Extracts (Paprika, Chillip, Sugar, Yeast Extract, WHEAT Gluten, Dextrose.