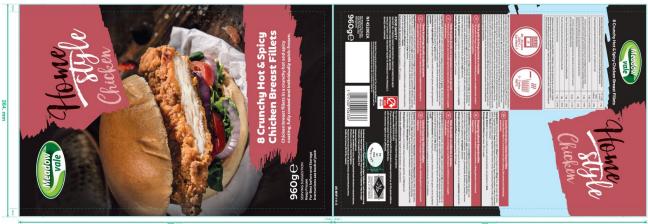

| Meadow                         | Meadowvale Foods Limited<br>PRODUCT SPECIFICATION18 & 19 Wilkinson Court, Clywedog Road South,<br>Wrexham Industrial Estate, LL13 9AE<br>Tel: 01978 666100                                                                                                                                                                                                                                                  |  |  |
|--------------------------------|-------------------------------------------------------------------------------------------------------------------------------------------------------------------------------------------------------------------------------------------------------------------------------------------------------------------------------------------------------------------------------------------------------------|--|--|
| Issue No                       | 1 12/09/2022 10:20:36                                                                                                                                                                                                                                                                                                                                                                                       |  |  |
| Product Code                   | N1452002A                                                                                                                                                                                                                                                                                                                                                                                                   |  |  |
| Name;                          | Homestyle Hot & Spicy Chicken Fillets (120g)                                                                                                                                                                                                                                                                                                                                                                |  |  |
| Product Description            | Chicken breast fillets, in a crunchy hot & spicy coating, fully cooked and individually quick-frozen.                                                                                                                                                                                                                                                                                                       |  |  |
| PACKING CONFIGURATION          |                                                                                                                                                                                                                                                                                                                                                                                                             |  |  |
| Product Attribute              | Weight Target 120g +/- 10g (110-130g) >85%, Tolerance 120g +/-15g (105-135g) =100%. Piece Count:<br>Target 8 >80% 8+1 (9) <20%                                                                                                                                                                                                                                                                              |  |  |
| Case Size                      | 4 x 960g                                                                                                                                                                                                                                                                                                                                                                                                    |  |  |
| Case Net Weight                | 3.84kg                                                                                                                                                                                                                                                                                                                                                                                                      |  |  |
| Layers Per Pallet              | 12                                                                                                                                                                                                                                                                                                                                                                                                          |  |  |
| Cases Per Layer                | 10                                                                                                                                                                                                                                                                                                                                                                                                          |  |  |
| Cases Per Pallet               | 120                                                                                                                                                                                                                                                                                                                                                                                                         |  |  |
| Barcode Outer                  | 05017400020229                                                                                                                                                                                                                                                                                                                                                                                              |  |  |
| Barcode Inner                  | 5017400106336                                                                                                                                                                                                                                                                                                                                                                                               |  |  |
| Primary Packaging              | Printed Food Grade LLDPE Bag W264 x L390mm - Tare Weight 20g                                                                                                                                                                                                                                                                                                                                                |  |  |
| Secondary Packaging            | Corrugated BC Flute Outer Case W295 x L395 x H125mm - Tare Weight 402g                                                                                                                                                                                                                                                                                                                                      |  |  |
| Shelflife from Manufacture     | 18 months                                                                                                                                                                                                                                                                                                                                                                                                   |  |  |
| Coding Details                 | Best Before: DD MMM YYYY Lot no: XXXYYDDD-BB                                                                                                                                                                                                                                                                                                                                                                |  |  |
| Meat Origin                    | TH                                                                                                                                                                                                                                                                                                                                                                                                          |  |  |
| Country Of Origin<br>Packed In | тн<br>тн                                                                                                                                                                                                                                                                                                                                                                                                    |  |  |
|                                | - 18°C                                                                                                                                                                                                                                                                                                                                                                                                      |  |  |
| Storage Conditions             |                                                                                                                                                                                                                                                                                                                                                                                                             |  |  |
| PRODUCT PROFILE                |                                                                                                                                                                                                                                                                                                                                                                                                             |  |  |
| Appearance                     | Typical cooked chicken breast in an orange/golden coating with rough surface, fillet shape.                                                                                                                                                                                                                                                                                                                 |  |  |
| Flavour                        | Typical cooked chicken breast fillets in a crispy spicy flavoured coating with a heat build-up.                                                                                                                                                                                                                                                                                                             |  |  |
| Texture                        | Succulent and tender chicken breast, not stringy or tough, with a crunchy coating.                                                                                                                                                                                                                                                                                                                          |  |  |
| Quality Standards              | Product to be free from bone, cartilage, discolouration, deep muscle bruising, coating voids > 5 pence piece<br>and any foreign bodies. Absent of off odours or flavours, and pinking of the meat. Coating to be attached to<br>the meat. Although every care has been taken to produce this produce, bones may remain.                                                                                     |  |  |
| Ingredients                    | Chicken Breast (65%), Water, <b>Wheat</b> Flour, Breadcrumbs ( <b>Wheat</b> Flour, Salt, Yeast), Salt, Maize Starch,<br>Vegetable Oil (Palm, <b>Soya</b> ), Modified Tapioca Starch, Raising Agents (Diphosphates, Sodium Carbonates),<br>Stabilisers (Triphosphates), Spices, Vegetable Powders (Garlic, Onion), Spice Extracts (Paprika, Chilli),<br>Sugar, Yeast Extract, <b>Wheat</b> Gluten, Dextrose. |  |  |
| Quid Value                     | 65%                                                                                                                                                                                                                                                                                                                                                                                                         |  |  |
| Allergy Warning                | For allergens, including cereals containing Gluten, see ingredients in <b>Bold</b> .                                                                                                                                                                                                                                                                                                                        |  |  |
| REHEATING GUIDELINES           |                                                                                                                                                                                                                                                                                                                                                                                                             |  |  |
| Re-Heat or Cook from           | For best results cook from frozen. The following instructions are guidelines only. If thawed, reduce cooking time accordingly. Always ensure that the food is piping hot and cooked through before serving.                                                                                                                                                                                                 |  |  |
| Oven Bake                      | Pre-heat oven to 220°C / Gas Mark 7. Remove the chicken from all packaging and place on a baking tray in the centre of the oven and bake for 20 - 25 minutes.                                                                                                                                                                                                                                               |  |  |
| Deep Fry                       | Pre-heat oil to 180 °C. Remove the chicken fillets from all packaging. Gently lower and fully immerse the chicken into the oil and fry for 5 - 7 minutes. Drain and serve.                                                                                                                                                                                                                                  |  |  |

Absent in 25g

Aug

Salmonella spp

Signed on the behalf of Meadow Vale Foods Ltd

Mr Jamie Payne Group Technical Manager

HOMESTYLE CRUNCHY HOT & SPICY CHICKEN BREAST FILLETS 4X960G Chicken breast fillets in a crunchy hot & spicy coating, fully cooked and individually quick-frozen. Ingredients: Chicken Breast (65%), Water, WHEAT Flour, Breadcrumbs (WHEAT Flour, Salt, Yeast), Salt, Maize Starch, Vegetable Oil (Palm, SOYA), Modified Tapicca Starch, Raising Agents (Diphosphates, Sodium Carbonates), Stabilisers (Triphosphates), Spices, Vegetable Powders (Garlic, Onion), Spice Extracts (Paprika, Chillip, Sugar, Yeast Extract, WHEAT Gluten, Dextrose.

Allergy Advicel For allergens, including cereals containing Gluten, see ingredients in **BOLD**. Best before/ Consumir de preferência antes de/ Ten minste houdbaar tot/ da consumarsi preferibilmente entro il/ a consommer de préférence avant le/ consumir preferentemente antes del/ mindestens haltbar bis