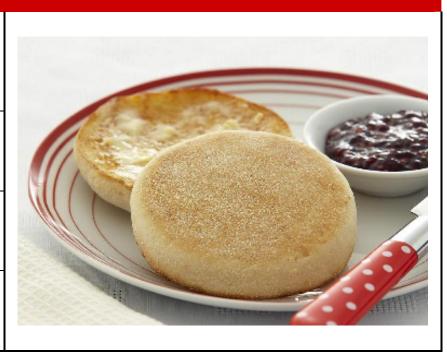

### **Product Description**

Appearance: The circular muffins have a pale creamy white outer surface with a visible coating of cream / pale yellow semolina. The internal crumb is white, soft and close. Once toasted: the crumb appears slightly aerated

**Aroma:** Savoury / yeasty bread aroma. Once toasted: typical of toasted bread product

**Flavour:** White bread flavour, slightly salty / yeasty. No off flavours. Product to be consumed toasted

**Texture:** The internal crumb structure is even and slightly aerated.